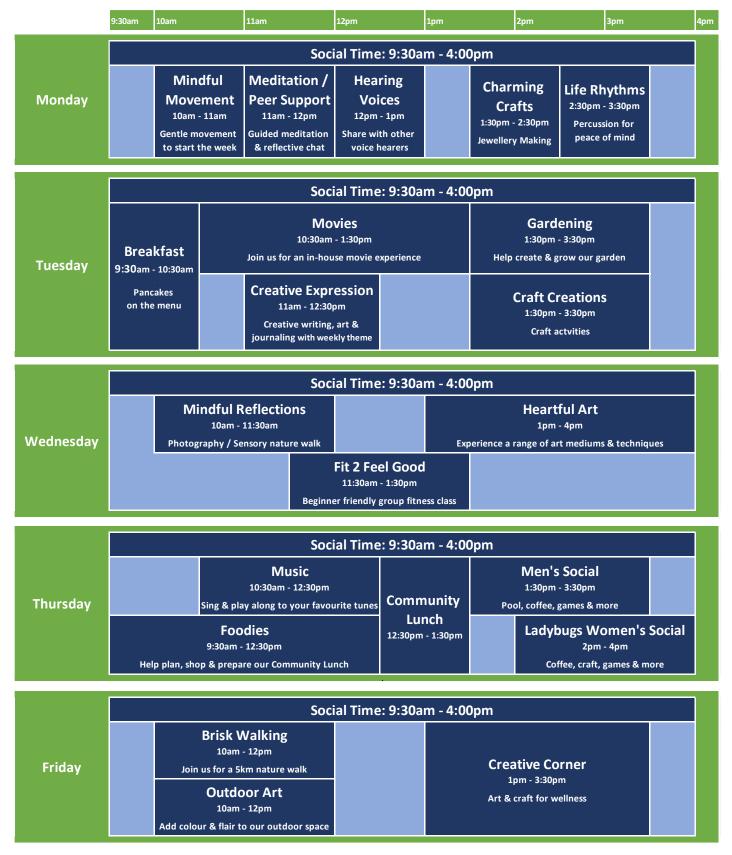

#### **Group Program**

Glady & Co's Boronia Hub is open between 9.30am and 4.00pm on weekdays. Hub Participants can choose to participate in structured activities, enjoy casual social time or relax while doing their own activities.