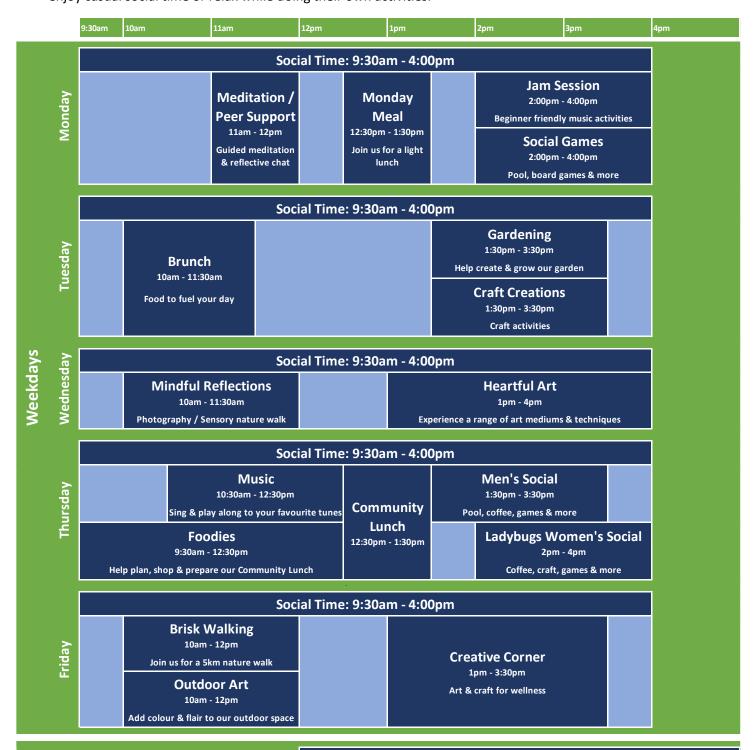

## **Boronia Hub Group Program of Supports**

Glady & Co's Boronia Hub offers Hub Memberships for one or more weekdays (9:30am – 4:00pm) and/or Saturdays (12:00pm – 5:00pm). While at the Hub, members can choose to participate in structured activities, enjoy casual social time or relax while doing their own activities.

## About the Glady & Co Recovery Hub (Boronia)

Glady & Co's Recovery Hub is focussed on empowering NDIS participants with psychosocial disabilities to enhance their independence, interpersonal skills and overall wellbeing. Our Hub community provides a safe and supported environment for participants to relax and socialise as well as participate in a range of structured capacity building and social activities.